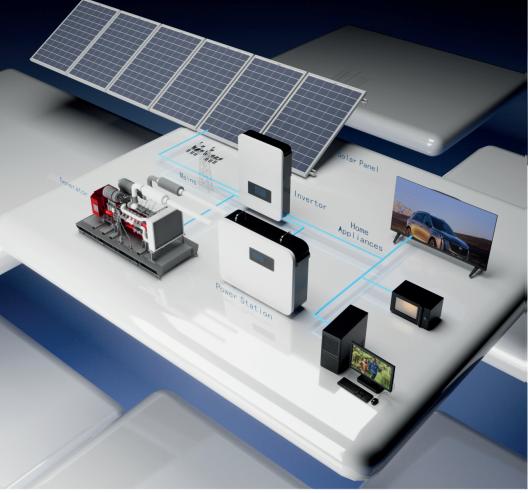

# **Product Usage Diagram**

Product Name Power station

Capacity 5.12kWH

Strorage Temperature: -20°C -35°C

Type: Lithium iron phosphate

Communication Type: RS232, RS485, CAN

Operating voltage: 25.6V/43.2-58.4V