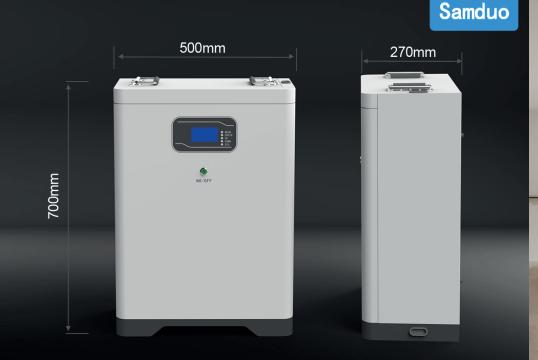

**Product Name** 

Power station

16076WH

Capacity

Type:

**-20** ℃ **-35** ℃ Strorage Temperature:

Lithium iron phosphate

RS232, RS485, CAN Communication Type:

43.2-58.4V Operating voltage:

8000 times Cycle life:

95KG Product weight:

500 \*270\* 700(mm) Product size:

IP54 IP Grade: White Machine color:

**Product Name** 

Power station

Capacity