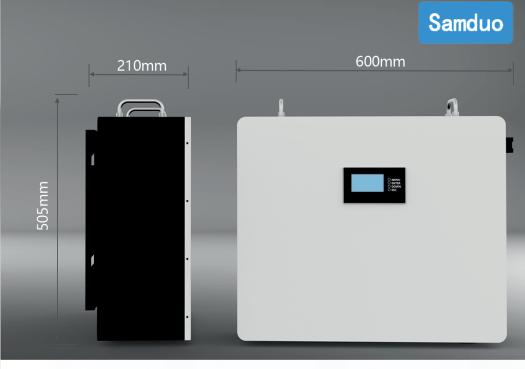

10.24kWH

-20 °C -35 °C Strorage Temperature:

Type: Lithium iron phosphate

Communication Type: RS232, RS485, CAN

43.2-58.4V Operating voltage:

Cycle life: ≥6000 times

88KG Product weight:

505 \*210\* 600(mm) Product size:

IP Grade: IP54 White Machine color: