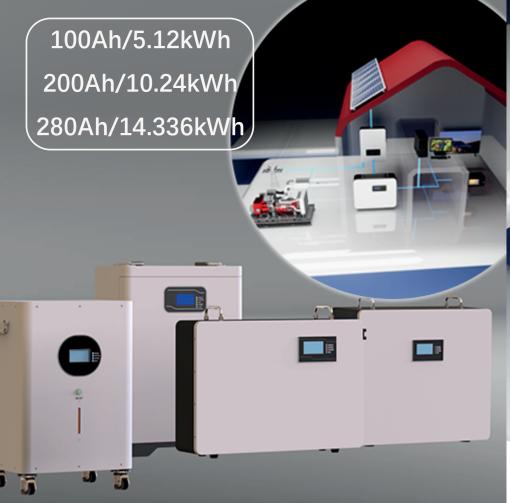

# **Product Usage Diagram**

Product Name Power station

Capacity 5.12kWH

Strorage Temperature: -20°C -35°C

Type: Lithium iron phosphate

Communication Type: RS232, RS485, CAN

Operating voltage: 25.6V/43.2-58.4V

Cycle life: ≥6000 times

Product weight: 45KG

Product size: 410 \*144\* 600(mm)

IP Grade: IP54

Machine color: White

**Product Name** 

Power station

### 10/15 kilowatt-hours of electricity

Strorage Temperature: 10 °C -35 °C

Nominal Energy: 10.24kWh/16076Wh

Communication Type: RS232, RS485, CAN

Operating voltage: 43.2-58.4V

Cycle life: 8000 times

Product weight: 80KG/102KG

Product size: 420\*350\*572/520\*290\*650mm

IP Grade: IP54

Machine color: White