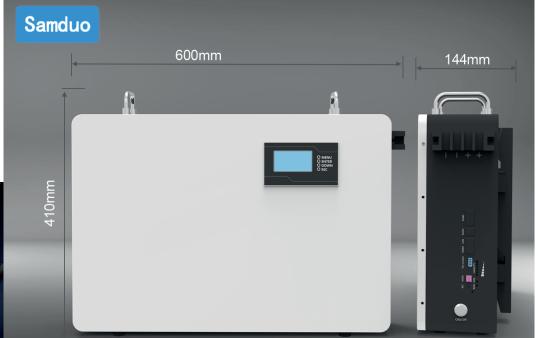

# **Product Usage Diagram**

Product Name Power station

Capacity 5.12kWH

Strorage Temperature: -20°C -35°C

Type: Lithium iron phosphate

Communication Type: RS232, RS485, CAN

Operating voltage: 25.6V/43.2-58.4V

Cycle life: ≥6000 times

Product weight: 45KG

Product size: 410 \*144\* 600(mm)

IP Grade: IP54

Machine color: White

**Product Name** 

Power station