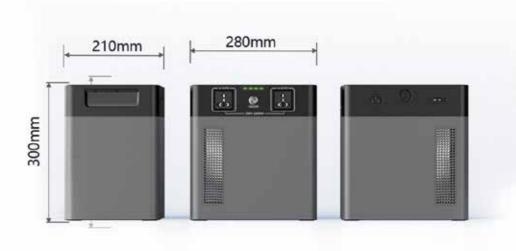

Maximum AC Input Power: 1500W

Maximum PV Input Power: 600W

Product weight: 25.5KG+0.5KG

Product size: L\*W\*H=320\*280\*300mm

Warranty: 2 years

Product Name Portable power station

Specifications YX-BXS3600W

Cycly life: 12000 times(70%)

Product weight: 16.5KG

Product size: 280\* 210\* 300(mm)

Warranty: 2 years

Machine color: Silver gray