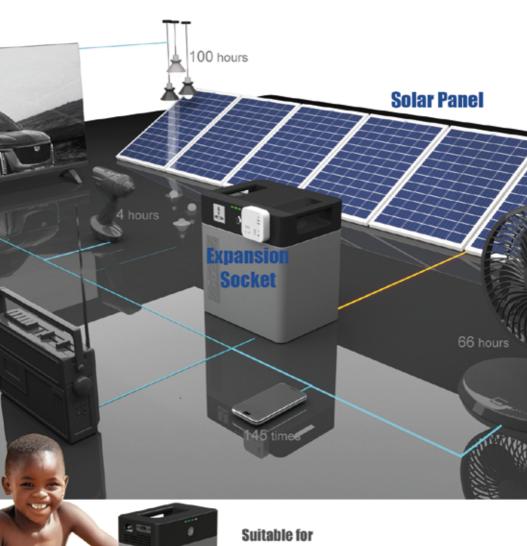

# Application Scene of Product Related Accessories

### Suitable for Powering a Variety of Devices

Can be connected to multi-function expansion sockets, meeting the multi-electrical power consumption.

Optional: 200W portable folding photovoltaic solar panel, estimated to be charged in 5 hours: 1KWH.