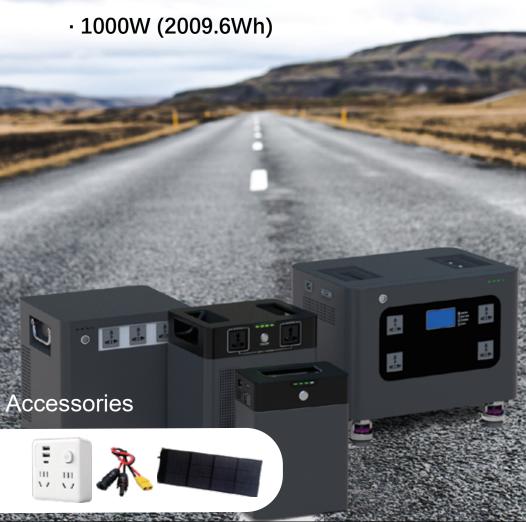

Warranty: 2 years

Product Name Portable power station

Specifications YX-BXS500W/YX-BXS1000W

Capacity: 2kWH

TYPE: Lithium iron phosphate

AC output: Maximum sustained power 500W/1000w

PV Solar charging: 12-50VDC 450W MAX Car charging: 12-50VDC 450W MAX

Cycly life: 12000 times(70%)

Product weight: 16.5KG

Product size: 280\* 210\* 300(mm)

Warranty: 2 years

Machine color: Silver gray

# Application Scene of Product Related Accessories

### Suitable for Powering a Variety of Devices

Can be connected to multi-function expansion sockets, meeting the multi-electrical power consumption.

Optional: 200W portable folding photovoltaic solar panel, estimated to be charged in 5 hours: 1KWH.