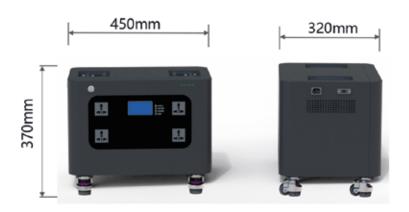

TYPE: Lithium iron phosphate

Rated Output Power: 3600W

Rated Energy: 5024Wh

Battery Capacity: 314Ah\*5

Maximum AC Input Power: 3600W

Maximum PV Input Power: 1200W

Product weight: 25.5KG+0.5KG

Product size: L\*W\*H=450\*320\*370mm