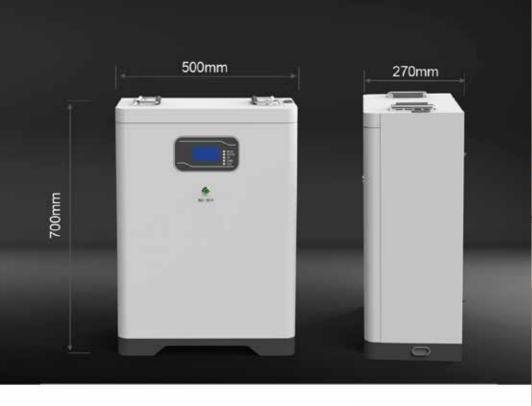

Capacity 14.336kWH

Strorage Temperature:  $-20 \,^{\circ}\text{C} - 35 \,^{\circ}\text{C}$ 

Type: Lithium iron phosphate

Communication Type: RS232, RS485, CAN

Operating voltage: 43.2-58.4V

Cycle life: ≥6000 times

Product weight: 95KG

Product size: 500 \*270\* 700(mm)

IP Grade: IP54