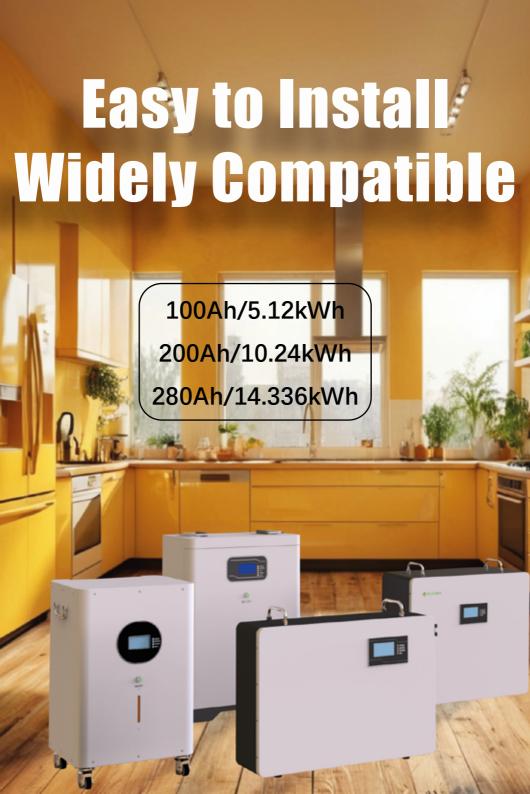

### **Product Usage Diagram**

Product Name Power station

Capacity 5.12kWH

Strorage Temperature:  $-20^{\circ}\text{C}-35^{\circ}\text{C}$ 

Type: Lithium iron phosphate

Communication Type: RS232, RS485, CAN

#### 10/15 kilowatt-hours of electricity

Strorage Temperature:  $10^{\circ}\text{C}-35^{\circ}\text{C}$ 

Nominal Energy: 10.24kWh/14.336kWh

Communication Type: RS232, RS485, CAN

Operating voltage: 43.2-58.4V