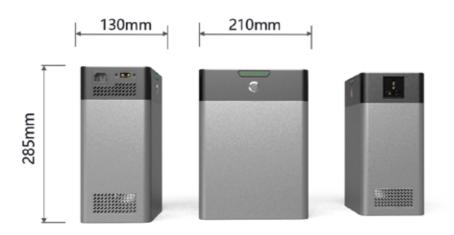

## Mini-sized, Lightweight

Just pick it up and go

- · 250W (1004.8Wh) 1500W (3014.4Wh)
- · 500W (2009.6Wh) 3600W (5024Wh)

Product Name Portable power station

Specifications YX-BXS250W

Capacity: 1004.8WH

Type: Lithium iron phosphate

AC output: Maximum sustained power 250W

PV Solar charging: 12-36VDC 200W MAX

Car-charging: 12-36VDC 200W MAX

Cycle life: 12000 times(70%)

Product weight: 8KG

Product size: 210\* 130\* 285(mm)

Warranty: 2 years