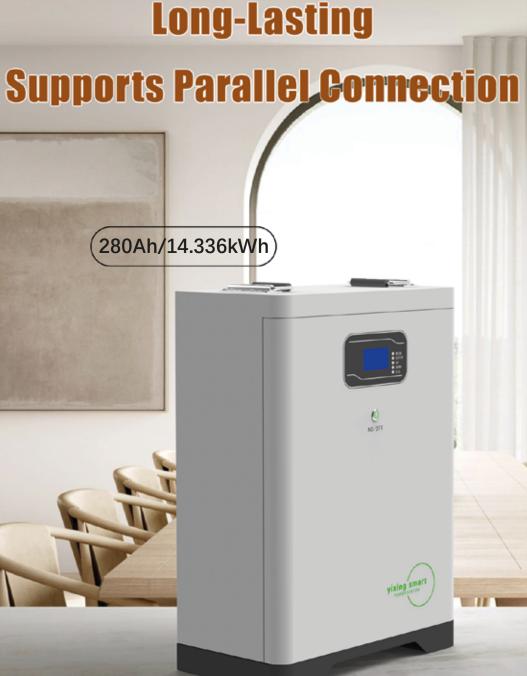

#### 10/15 kilowatt-hours of electricity

Strorage Temperature:  $10^{\circ}\text{C}-35^{\circ}\text{C}$ 

Nominal Energy: 10.24kWh/14.336kWh

Communication Type: RS232, RS485, CAN

Operating voltage: 43.2-58.4V

Cycle life: ≥6000 times

Product weight: 80KG/102KG

Product size: 420\*350\*572/520\*290\*650mm

IP Grade: IP54

Product Name Power station

Capacity 10.24kWH

Strorage Temperature:  $-20^{\circ}\text{C} - 35^{\circ}\text{C}$ 