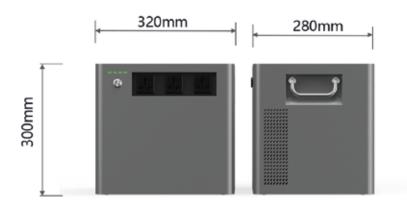

500 cycles

Durability increased by 24 times

Product Name Portable power station

Specifications YX-BXS1500W

TYPE: Lithium iron phosphate

Rated Output Power: 1500W

Rated Energy: 3014.4Wh

Battery Capacity: 314Ah\*3

Maximum AC Input Power: 1500W

Maximum PV Input Power: 600W

Product weight: 25.5KG+0.5KG

Product size: L\*W\*H=320\*280\*300mm

Warranty: 2 years

Product Name Portable power station

Specifications YX-BXS3600W