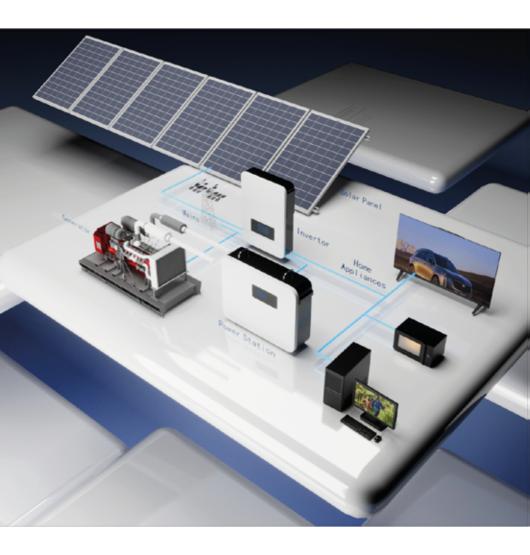

# Application Scene of Product Related Accessories

### Suitable for Powering a Variety of Devices

Can be connected to multi-function expansion sockets, meeting the multi-electrical power consumption.

Optional: 200W portable folding photovoltaic solar panel, estimated to be charged in 5 hours: 1KWH.