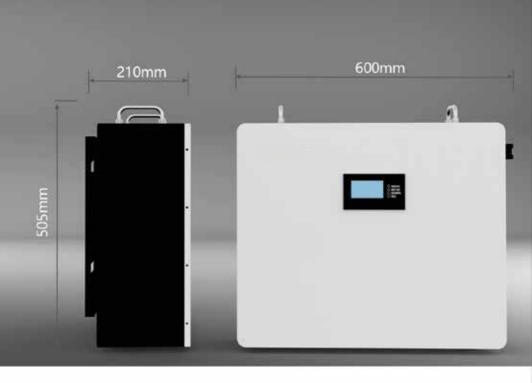

Type: Lithium iron phosphate

Communication Type: RS232, RS485, CAN

Operating voltage: 43.2-58.4V

Cycle life: ≥6000 times

Product weight: 88KG

Product size: 505 \*210\* 600(mm)

IP Grade: IP54

Product Name Power station