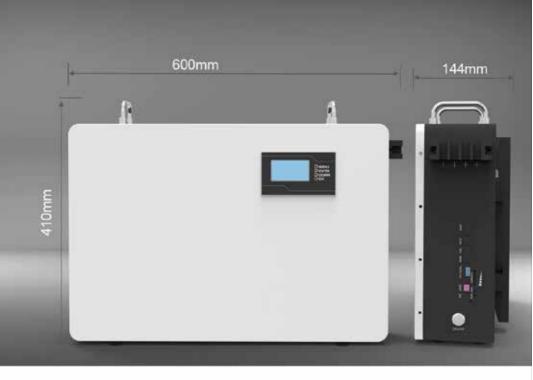

### **Product Usage Diagram**

Product Name Power station

Capacity 5.12kWH

Strorage Temperature:  $-20^{\circ}\text{C}-35^{\circ}\text{C}$ 

Type: Lithium iron phosphate

Communication Type: RS232, RS485, CAN

Operating voltage: 43.2-58.4V

Cycle life: ≥6000 times

Product weight: 45KG

Product size: 410 \*144\* 600(mm)

IP Grade: IP54

**Product Name** 

Power station